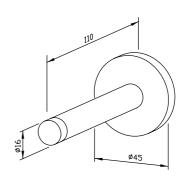

## **WALL-MOUNTED DOOR BUFFER AC218**

Ø 45 x 110 mm

- Wall-mounted door buffer in solid, germ-reducing and easy-care stainless steel (AISI 303), satin finished.
  Further available surfaces: see below.
- Concealed anti-theft two-point rosette wall mounting.

■ Holder diameter 16 mm Length 110 mm

- With rubber buffer.
- Mounting with two screws.
- Delivery includes fixing material.
- Weight, including single package: 0.3 kg

Dimensions: Ø 45 x 110 mm

Article No. AC218

| Available surfaces        | ID No.  |
|---------------------------|---------|
| satin finished (standard) | 700 218 |
| highly polished           | 731 218 |