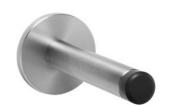

## **WALL-MOUNTED DOOR BUFFER AC218**

Ø 45 x 110 mm

- Wall-mounted door buffer in solid, germ-reducing and easy-care stainless steel (AISI 303), satin finished.
  Further available surfaces: see below.
- Concealed anti-theft two-point rosette wall mounting.

■ Holder diameter 16 mm Length 110 mm

- With rubber buffer.
- Mounting with two screws.
- Delivery includes fixing material.
- Weight, including single package: 0.3 kg